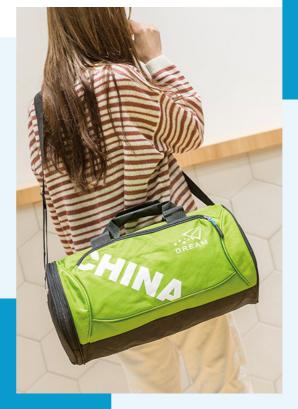

Material: Nylon+Polyester Color: Black,Blue,Rose Red,Orange,Dark Blue,Red,Green,Grey Size: 35\*44cm / 42\*49cm Capacity: 20L Feature: Breathable,Lightweight,Waterproof,Easy to carry, Durable Material,Wide Application

#### WB025

Material: 600D Polyester Color: 12 Colors available Size: 35\*40cm Feature: Breathable,Lightweight,Waterproof,Easy to carry, Durable Material,Wide Application

Material: 210D Nylon+Polyester Color: Black,Blue,Grey,Yellow,Orange,Purple,Red,Green Size: 34\*38cm