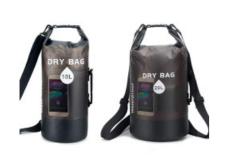

#### Material: 500D PVC

Color: Yellow, Rose, Blue, Black, Orange, Green, Gray, Camouflage Capacity: 5L,10L,15L,20L,25L,30L Size: 23.5\*43cm,28\*53cm,32\*59cm,39\*56cm,39\*63cm,39\*73cm Feature: Deep waterproof, Easy to carry, Durable Material, Wide Application