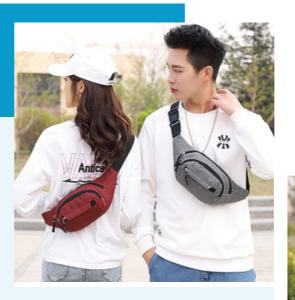

## WB022

Material: Oxford Color: Black,Grey,Blue,ArmyGreen Size: 34\*13\*7cm / 37\*16\*10cm Adjustable range of shoulder straps: 35 - 126cm Feature: Deep waterproof, Easy to carry,Durable Material, Wide Application, Multifunctional

#### **WB023**

Material: Oxford Color: Black,Grey,Blue,Coffee,Purple,Red Size: 28\*14\*10cm Adjustable range of shoulder straps: 35 - 126cm Feature: Deep waterproof, Easy to carry,Durable Material, Wide Application, Multifunctional