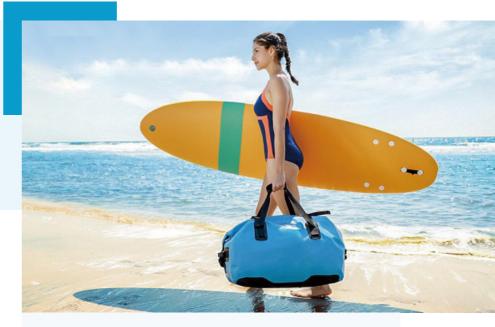

Material: PVC Color: Black, Grey, Blue, Orange, Yellow, Greenish Blue Capacity: 40L/60L/80L Feature: Deep waterproof, Easy to carry,Durable Material, Wide Application, Multifunctional

Material: 500D PVC Color: Black, Blue Capacity: 25L Size: 56\*60\*24cm Feature: Deep waterproof, Easy to carry,Durable Material, Wide Application, Multifunctional