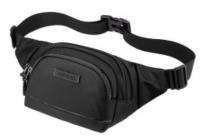

Material: Polyester Color: 25 Colors available,Customized Size: 19\*15\*9cm Suitable waist: 20" - 50" Feature: Deep waterproof, Easy to carry,Durable Material, Wide Application, Multifunctional