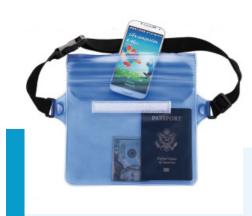

#### **WP006**

Material: Nylon Color: Blue,Black,Orange Capacity: Fit any phone up to 6.5" Diagonal Feature: Sensitive touch screen, Deep waterproof, Easy to carry, Lanyard