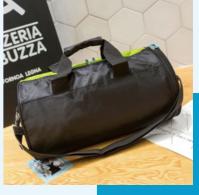

## WD001

Material: Nylon

Color: Gray

Capacity: 40L

Size: 70\*60cm

Feature: Deep waterproof, Easy to carry, Durable Material, Wide Application