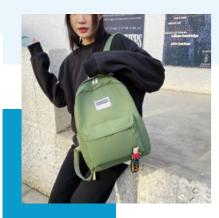

#### **WB002**

Material: Nylon Color: Orange Capacity: 5L Feature: Deep waterproof, Easy to carry,Durable Material,Wide Application