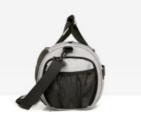

Material: PVC Color: Black, Grey, Blue, Orange, Yellow, Greenish Blue Capacity: 40L/60L/80L Feature: Deep waterproof, Easy to carry,Durable Material, Wide Application, Multifunctional

Material: 500D PVC Color: Black, Blue Capacity: 25L Size: 56\*60\*24cm Feature: Deep waterproof, Easy to carry,Durable Material, Wide Application, Multifunctional