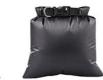

#### **WB001**

Material: Nylon Color: Gray Capacity: 20L

Feature: Deep waterproof, Easy to carry, Durable Material, Wide Application