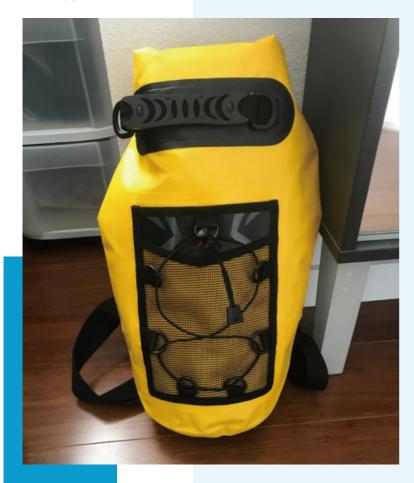

#### **WB008**

Material: 500D PVC Color: 11 Colors available,Customized Capacity: 5L/10L/20L/30L/40L Feature: Deep waterproof, Easy to carry,Durable Material, Wide Application, Multifunctional, Visible

Material: Polyester Color: 5 Colors available,Customized Capacity: 5L/10L/20L Feature: Deep waterproof, Easy to carry,Durable Material, Wide Application, Multifunctional