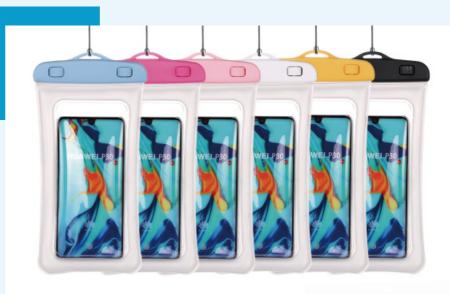

#### **WP001**

•

Material: PVC+ABS Size: 20.8\*10.2cm Capacity: 7 inches Color: White, Yellow, Purple, Green, Blue, Black, Cyan, Light Blue, Rose Feature: Sensitive touch screen, Deep waterproof, Easy to carry

#### WP002

Material: PVC+ABS Color: Black, White, Blue, Green, Rose, Pink, Clear Capacity: Fit any phone up to 7" Diagonal Size: 21.5\*10.5cm / 18.3\*8.3cm Feature: Sensitive touch screen, Deep waterproof, Easy to carry