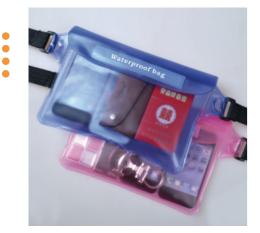

#### WP005

Material: PVC+ABS Size: 22\*15cm Color: 18 Colors available,Customized Feature: Sensitive touch screen, Deep waterproof, Easy to carry