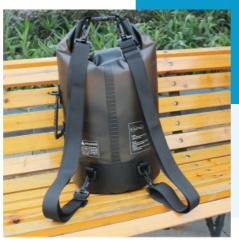

#### Material: 500D PVC

Color: Yellow, Rose, Blue, Black, Orange, Green, Gray, Camouflage Capacity: 5L,10L,15L,20L,25L,30L Size: 23.5\*43cm,28\*53cm,32\*59cm,39\*56cm,39\*63cm,39\*73cm Feature: Deep waterproof, Easy to carry, Durable Material, Wide Application