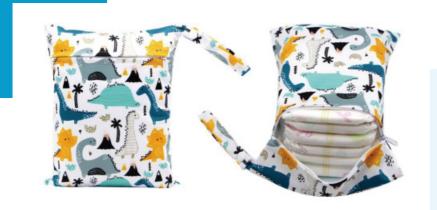

Material: Knitted Flat Cloth +PUL Size: 25\*35cm Color: 20 Patterns to Choose From Feature: Easy to carry,Durable Material,Wide Application, Wet and Dry Separation

#### WB036

Material: Knitted Flat Cloth +PUL Size: 30\*40cm Color: 15 Patterns to Choose From Feature: Easy to carry,Durable Material,Wide Application, Deep waterproof

Material: Knitted Flat Cloth +PUL Size: 20\*25cm Color: 40 Patterns to Choose From Feature: Easy to carry,Durable Material,Wide Application, Deep waterproof

## WB038

Material: Knitted Flat Cloth +PUL Size: 30.5\*35cm,18\*20cm,14\*18cm,28\*30.5cm Color: 28 Patterns to Choose From Feature: Easy to carry,Durable Material,Wide Application, Deep waterproof