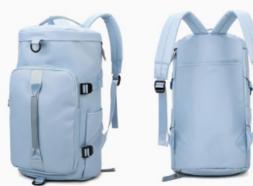

Material: PVC Color: Black, Grey, Blue, Orange, Yellow, Greenish Blue Capacity: 40L/60L/80L Feature: Deep waterproof, Easy to carry,Durable Material, Wide Application, Multifunctional

Material: 500D PVC Color: Black, Blue Capacity: 25L Size: 56\*60\*24cm Feature: Deep waterproof, Easy to carry,Durable Material, Wide Application, Multifunctional