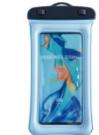

#### WP003

Material: PVC+ABS Color: Green, Blue, Orange, Yellow, Red Capacity: Fit any phone up to 5.7" Diagonal Feature: Sensitive touch screen, Deep waterproof, Easy to carry

#### WP004

Material: PVC+ABS Color: Green, Blue, Orange, Yellow, Red Capacity: Fit any phone up to 6.5" Diagonal Size: 21.5\*11cm Feature: Sensitive touch screen, Deep waterproof, Easy to carry