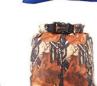

#### Material: 500D PVC

Color: Yellow, Rose, Blue, Black, Orange, Green, Gray, Camouflage Capacity: 5L,10L,15L,20L,25L,30L Size: 23.5\*43cm,28\*53cm,32\*59cm,39\*56cm,39\*63cm,39\*73cm Feature: Deep waterproof, Easy to carry, Durable Material, Wide Application