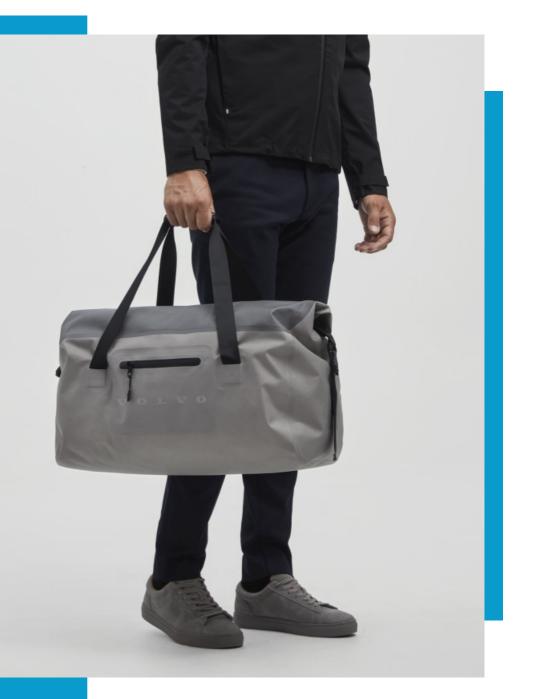

## WD001

Material: Nylon

Color: Gray

Capacity: 40L

Size: 70\*60cm

Feature: Deep waterproof, Easy to carry, Durable Material, Wide Application