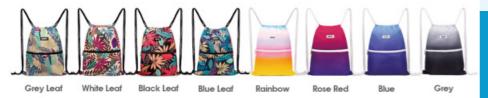

Material: Nylon+Polyester Color: Black,Blue,Rose Red,Orange,Dark Blue,Red,Green,Grey Size: 35\*44cm / 42\*49cm Capacity: 20L Feature: Breathable,Lightweight,Waterproof,Easy to carry, Durable Material,Wide Application

#### WB025

Material: 600D Polyester Color: 12 Colors available Size: 35\*40cm Feature: Breathable,Lightweight,Waterproof,Easy to carry, Durable Material,Wide Application

Material: 210D Nylon+Polyester Color: Black,Blue,Grey,Yellow,Orange,Purple,Red,Green Size: 34\*38cm