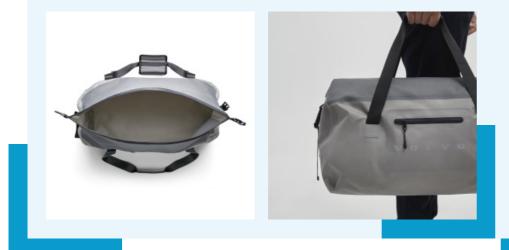

## WD001

Material: Nylon

Color: Gray

Capacity: 40L

Size: 70\*60cm

Feature: Deep waterproof, Easy to carry, Durable Material, Wide Application