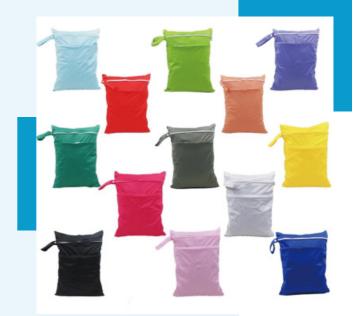

Material: Knitted Flat Cloth +PUL Size: 25\*35cm Color: 20 Patterns to Choose From Feature: Easy to carry,Durable Material,Wide Application, Wet and Dry Separation

#### WB036

Material: Knitted Flat Cloth +PUL Size: 30\*40cm Color: 15 Patterns to Choose From Feature: Easy to carry,Durable Material,Wide Application, Deep waterproof

Material: Knitted Flat Cloth +PUL Size: 20\*25cm Color: 40 Patterns to Choose From Feature: Easy to carry,Durable Material,Wide Application, Deep waterproof