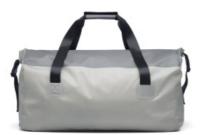

## WD001

Material: Nylon

Color: Gray

Capacity: 40L

Size: 70\*60cm

Feature: Deep waterproof, Easy to carry, Durable Material, Wide Application