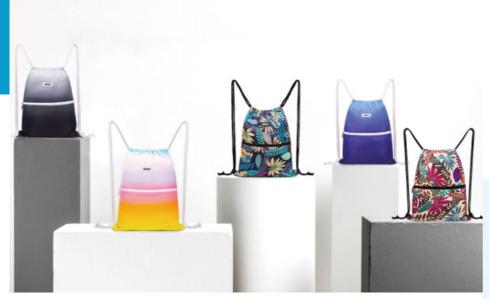

Material: Nylon+Polyester Color: Black,Blue,Rose Red,Orange,Dark Blue,Red,Green,Grey Size: 35\*44cm / 42\*49cm Capacity: 20L Feature: Breathable,Lightweight,Waterproof,Easy to carry, Durable Material,Wide Application

#### WB025

Material: 600D Polyester Color: 12 Colors available Size: 35\*40cm Feature: Breathable,Lightweight,Waterproof,Easy to carry, Durable Material,Wide Application

Material: 210D Nylon+Polyester Color: Black,Blue,Grey,Yellow,Orange,Purple,Red,Green Size: 34\*38cm