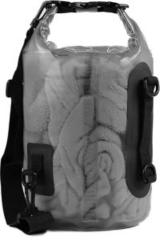

#### Material: 500D PVC

Color: Yellow, Rose, Blue, Black, Orange, Green, Gray, Camouflage Capacity: 5L,10L,15L,20L,25L,30L Size: 23.5\*43cm,28\*53cm,32\*59cm,39\*56cm,39\*63cm,39\*73cm Feature: Deep waterproof, Easy to carry, Durable Material, Wide Application