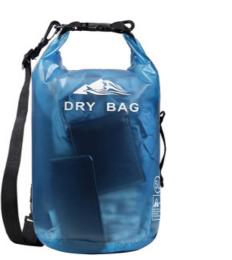

#### Material: 500D PVC

Color: Yellow, Rose, Blue, Black, Orange, Green, Gray, Camouflage Capacity: 5L,10L,15L,20L,25L,30L Size: 23.5\*43cm,28\*53cm,32\*59cm,39\*56cm,39\*63cm,39\*73cm Feature: Deep waterproof, Easy to carry, Durable Material, Wide Application