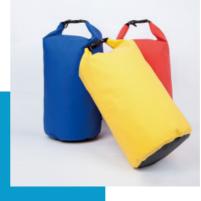

#### Material: 500D PVC

Color: Yellow, Rose, Blue, Black, Orange, Green, Gray, Camouflage Capacity: 5L,10L,15L,20L,25L,30L Size: 23.5\*43cm,28\*53cm,32\*59cm,39\*56cm,39\*63cm,39\*73cm Feature: Deep waterproof, Easy to carry, Durable Material, Wide Application

#### **WB004**

Material: 500D PVC Color: White, Yellow, Blue, Black, Orange Capacity: 10L,20L,30L,40L Size: 29\*20cm,37\*23cm,39\*28cm,42\*28cm Feature: Deep waterproof, Easy to carry, Durable Material, Wide Application

Material: 500D PVC Color: 12 Colors available,Customized Capacity: 2L/3L/5L/7L/10L/15L/20/25L/30L/40L/50L/60L/80L/100L Feature: Deep waterproof, Easy to carry,Durable Material, Wide Application