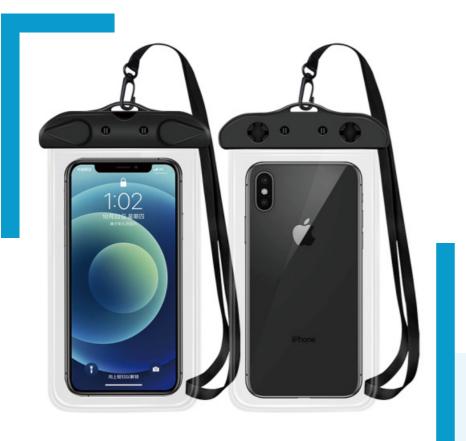

#### **WP001**

•

Material: PVC+ABS Size: 20.8\*10.2cm Capacity: 7 inches Color: White, Yellow, Purple, Green, Blue, Black, Cyan, Light Blue, Rose Feature: Sensitive touch screen, Deep waterproof, Easy to carry

#### WP002

Material: PVC+ABS Color: Black, White, Blue, Green, Rose, Pink, Clear Capacity: Fit any phone up to 7" Diagonal Size: 21.5\*10.5cm / 18.3\*8.3cm Feature: Sensitive touch screen, Deep waterproof, Easy to carry