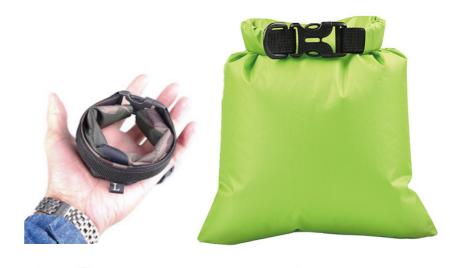

#### **WB002**

Material: Nylon Color: Orange Capacity: 5L Feature: Deep waterproof, Easy to carry,Durable Material,Wide Application