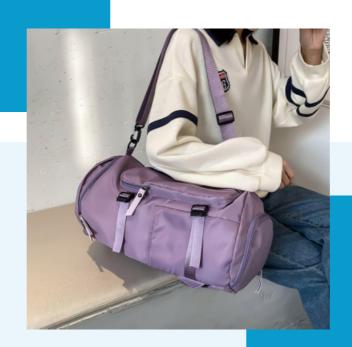

### **WB013**

Material: 500D PVC Color: Black, Blue

•

Capacity: 40L-90L

Feature: Deep waterproof, Easy to carry,Durable Material, Wide Application, Multifunctional

Material: Nylon Color: Black, Pink Capacity: 20L Size: 24\*46\*23cm Feature: Deep waterproof, Easy to carry, Durable Material, Wide Application, Multifunctional, Wet and Dry Separation