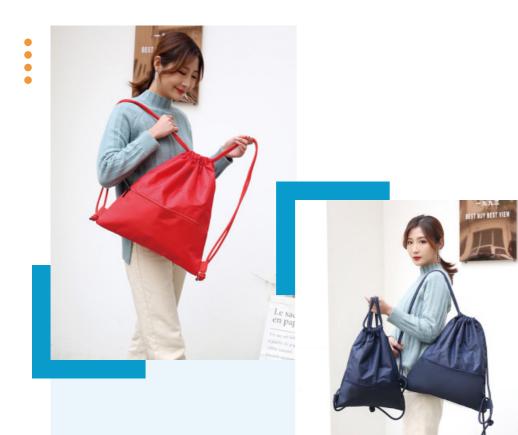

Material: Nylon+Polyester Color: Black,Blue,Rose Red,Orange,Dark Blue,Red,Green,Grey Size: 35\*44cm / 42\*49cm Capacity: 20L Feature: Breathable,Lightweight,Waterproof,Easy to carry, Durable Material,Wide Application

#### WB025

Material: 600D Polyester Color: 12 Colors available Size: 35\*40cm Feature: Breathable,Lightweight,Waterproof,Easy to carry, Durable Material,Wide Application

Material: 210D Nylon+Polyester Color: Black,Blue,Grey,Yellow,Orange,Purple,Red,Green Size: 34\*38cm