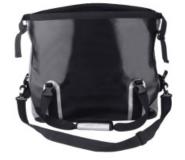

#### **WB001**

Material: Nylon Color: Gray Capacity: 20L

Feature: Deep waterproof, Easy to carry, Durable Material, Wide Application