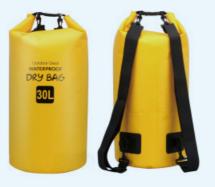

#### **WB004**

Material: 500D PVC Color: White, Yellow, Blue, Black, Orange Capacity: 10L,20L,30L,40L Size: 29\*20cm,37\*23cm,39\*28cm,42\*28cm Feature: Deep waterproof, Easy to carry, Durable Material, Wide Application