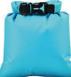

#### **WB001**

Material: Nylon Color: Gray Capacity: 20L

Feature: Deep waterproof, Easy to carry, Durable Material, Wide Application