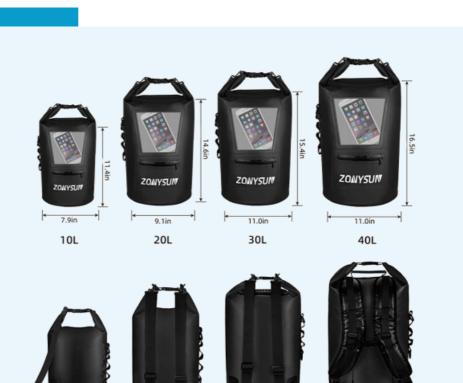

#### **WB008**

Material: 500D PVC Color: 11 Colors available,Customized Capacity: 5L/10L/20L/30L/40L Feature: Deep waterproof, Easy to carry,Durable Material, Wide Application, Multifunctional, Visible