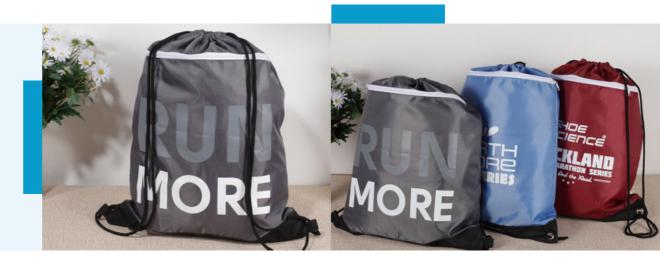

e Material,Wide Application

#### WB025

Material: 600D Polyester Color: 12 Colors available Size: 35\*40cm Feature: Breathable,Lightweight,Waterproof,Easy to carry, Durable Material,Wide Application



Material: 210D Nylon+Polyester Color: Black,Blue,Grey,Yellow,Orange,Purple,Red,Green Size: 34\*38cm

- •
- Feature: Breathable,Lightweight,Waterproof,Easy to carry, Durable Material,Wide Application









#### WB027

Material: RPET Color: 3 Pattern Choices, Customizable Size: 34\*42cm Feature: Breathable,Lightweight,Waterproof,Easy to carry, Durable Material,Wide Application

# •

### **WB028**

Material: RPET/Ployester/210T/210D/Oxford/Nylon Color: 3 Pattern Choices, Customizable Size: 34\*42cm Feature: Breathable,Lightweight,Waterproof,Easy to carry, Durable Material,Wide Application







#### **WB029**

Material: Nylon

Color: 16 Pattern Choices, Customizable

Size: 34\*39\*2cm

Feature: Breathable,Lightweight,Waterproof,Easy to carry, Durable Material,Wide Application •

## WB030

Material: Nylon Color: 38 Pattern Choices, Customizable Size: 45.5\*35\*2.5cm Feature: Breathable,Lightweight,Waterproof,Easy to carry, Durable Material,Wide Application









#### **WB031**

Material: PVC Color: White,Blue,Green,Yellow,Pink Weight :17g,18g,23g,30g,40g,53g Size: 43.5\*30.5cm,39\*28cm,33.5\*24cm,28\*21cm,24\*17.5cm, 24\*11.5cm Feature: Deep waterproof, Easy to carry,Durable Material, Wide Application •

•

# WB032

Material: Liquid Silicone Fiberglass Cloth+Aluminum Film Size: 38\*28cm,29\*21cm Color: Black Support Customization: Logo, Color Feature: Easy to carry,Durabl