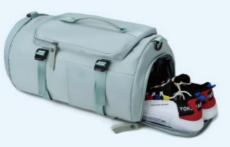

#### **WB008**

Material: 500D PVC Color: 11 Colors available,Customized Capacity: 5L/10L/20L/30L/40L Feature: Deep waterproof, Easy to carry,Durable Material, Wide Application, Multifunctional, Visible