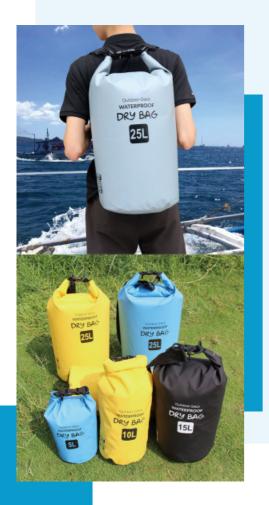

#### Material: 500D PVC

Color: Yellow, Rose, Blue, Black, Orange, Green, Gray, Camouflage Capacity: 5L,10L,15L,20L,25L,30L Size: 23.5\*43cm,28\*53cm,32\*59cm,39\*56cm,39\*63cm,39\*73cm Feature: Deep waterproof, Easy to carry, Durable Material, Wide Application