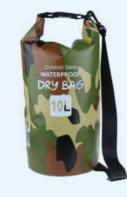

#### Material: 500D PVC

Color: Yellow, Rose, Blue, Black, Orange, Green, Gray, Camouflage Capacity: 5L,10L,15L,20L,25L,30L Size: 23.5\*43cm,28\*53cm,32\*59cm,39\*56cm,39\*63cm,39\*73cm Feature: Deep waterproof, Easy to carry, Durable Material, Wide Application