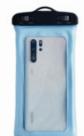

#### WP005

Material: PVC+ABS Size: 22\*15cm Color: 18 Colors available,Customized Feature: Sensitive touch screen, Deep waterproof, Easy to carry