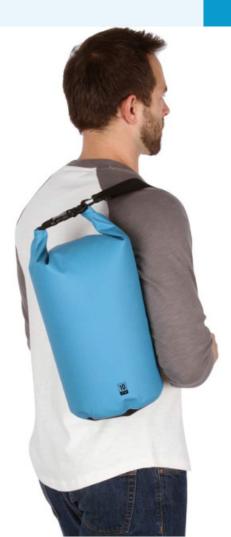

#### **WB005**

Material: 500D PVC Color: Blue,Black Capacity: 10L,20L Size: 18\*53cm,25\*57cm Feature: Deep waterproof, Easy to carry,Durable Material, Wide Application

•

Material: 500D PVC

Color: 12 Colors available,Customized Capacity: 2L/3L/5L/7L/10L/15L/20/25L/30L/40L/50L/60L/80L/100L Feature: Deep waterproof, Easy to carry,Durable Material, Wide Application