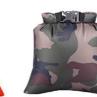

#### Material: 500D PVC

Color: Yellow, Rose, Blue, Black, Orange, Green, Gray, Camouflage Capacity: 5L,10L,15L,20L,25L,30L Size: 23.5\*43cm,28\*53cm,32\*59cm,39\*56cm,39\*63cm,39\*73cm Feature: Deep waterproof, Easy to carry, Durable Material, Wide Application