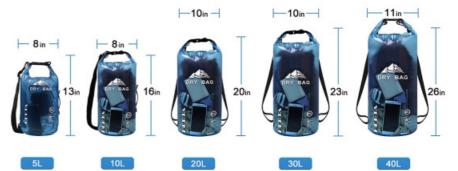

#### Material: 500D PVC

Color: Yellow, Rose, Blue, Black, Orange, Green, Gray, Camouflage Capacity: 5L,10L,15L,20L,25L,30L Size: 23.5\*43cm,28\*53cm,32\*59cm,39\*56cm,39\*63cm,39\*73cm Feature: Deep waterproof, Easy to carry, Durable Material, Wide Application