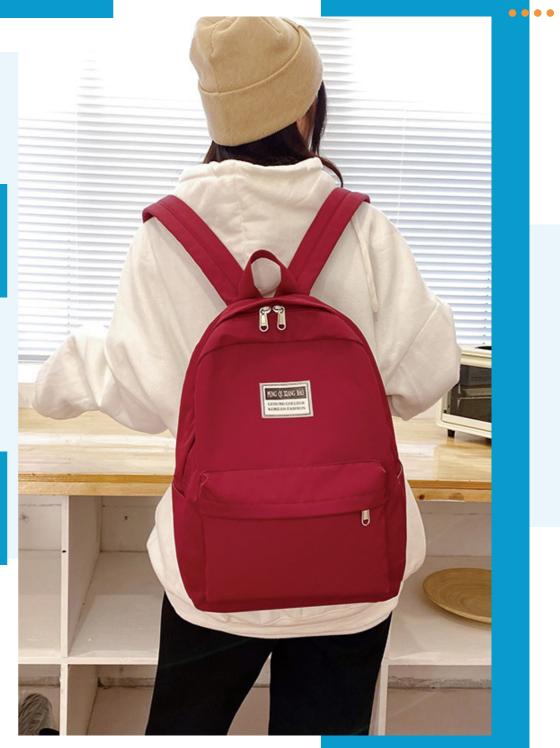

Material: 600D Ployester

Color: Black, Grey, Mint Green, Navy, Pink, Purple, Wine Red

Capacity: 38L

Size: 48\*30\*25cm

Feature: Deep waterproof, Easy to carry, Durable Material, Wide Application, Multifunctional, Wet and Dry Separation