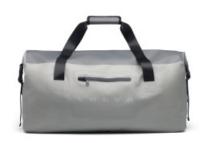

## WD001

Material: Nylon

Color: Gray

Capacity: 40L

Size: 70\*60cm

Feature: Deep waterproof, Easy to carry, Durable Material, Wide Application