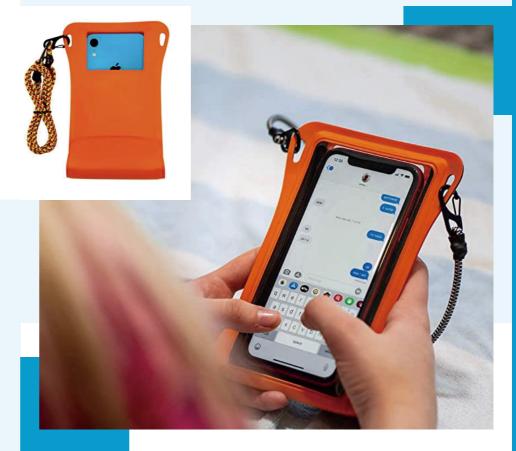

#### **WP006**

Material: Nylon Color: Blue,Black,Orange Capacity: Fit any phone up to 6.5" Diagonal Feature: Sensitive touch screen, Deep waterproof, Easy to carry, Lanyard