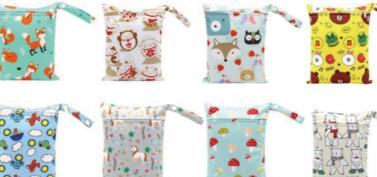

Material: Knitted Flat Cloth +PUL Size: 25\*35cm Color: 20 Patterns to Choose From Feature: Easy to carry,Durable Material,Wide Application, Wet and Dry Separation

#### WB036

Material: Knitted Flat Cloth +PUL Size: 30\*40cm Color: 15 Patterns to Choose From Feature: Easy to carry,Durable Material,Wide Application, Deep waterproof

Material: Knitted Flat Cloth +PUL Size: 20\*25cm Color: 40 Patterns to Choose From Feature: Easy to carry,Durable Material,Wide Application, Deep waterproof

## WB038

Material: Knitted Flat Cloth +PUL Size: 30.5\*35cm,18\*20cm,14\*18cm,28\*30.5cm Color: 28 Patterns to Choose From Feature: Easy to carry,Durable Material,Wide Application, Deep waterproof