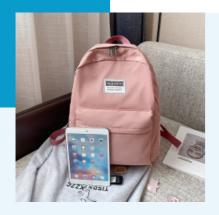

#### **WB001**

Material: Nylon Color: Gray Capacity: 20L

Feature: Deep waterproof, Easy to carry, Durable Material, Wide Application