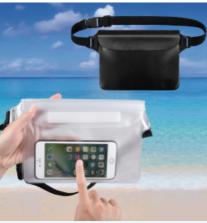

#### WP002

Material: PVC+ABS Color: Black, White, Blue, Green, Rose, Pink, Clear Capacity: Fit any phone up to 7" Diagonal Size: 21.5\*10.5cm / 18.3\*8.3cm Feature: Sensitive touch screen, Deep waterproof, Easy to carry