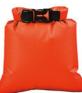

#### **WB002**

Material: Nylon Color: Orange Capacity: 5L Feature: Deep waterproof, Easy to carry,Durable Material,Wide Application