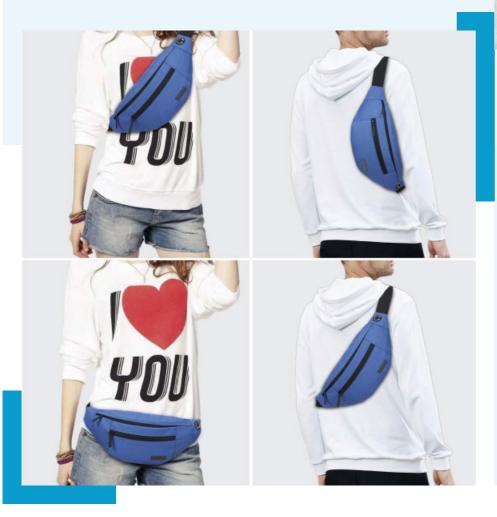

Material: Polyester Color: 25 Colors available,Customized Size: 19\*15\*9cm Suitable waist: 20" - 50" Feature: Deep waterproof, Easy to carry,Durable Material, Wide Application, Multifunctional