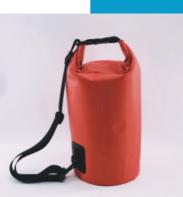

#### **WB001**

Material: Nylon Color: Gray Capacity: 20L

Feature: Deep waterproof, Easy to carry, Durable Material, Wide Application

#### **WB002**

Material: Nylon Color: Orange Capacity: 5L Feature: Deep waterproof, Easy to carry,Durable Material,Wide Application