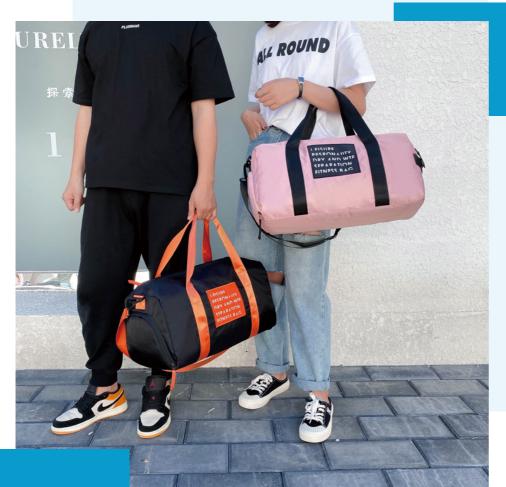

Material: Nylon+Polyester Color: Black,Blue,Rose Red,Orange,Dark Blue,Red,Green,Grey Size: 35\*44cm / 42\*49cm Capacity: 20L Feature: Breathable,Lightweight,Waterproof,Easy to carry, Durable Material,Wide Application