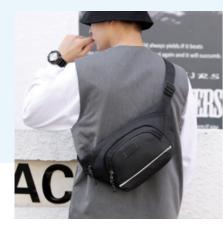

### **WB021**

Material: Nylon Color: Black,Grey,Blue,Brown Size: 27\*12\*5cm Adjustable range of shoulder straps: 35-126cm Feature: Deep waterproof, Easy to carry,Durable Material, Wide Application, Multifunctional  $\bullet \bullet \bullet \bullet$ 