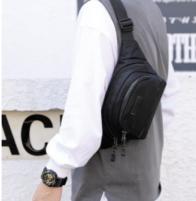

### **WB021**

Material: Nylon Color: Black,Grey,Blue,Brown Size: 27\*12\*5cm Adjustable range of shoulder straps: 35-126cm Feature: Deep waterproof, Easy to carry,Durable Material, Wide Application, Multifunctional  $\bullet \bullet \bullet \bullet$ 