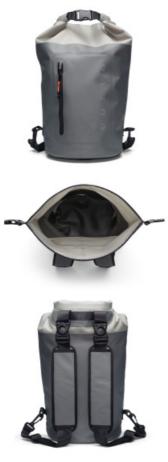

## WD001

Material: Nylon

Color: Gray

Capacity: 40L

Size: 70\*60cm

Feature: Deep waterproof, Easy to carry, Durable Material, Wide Application