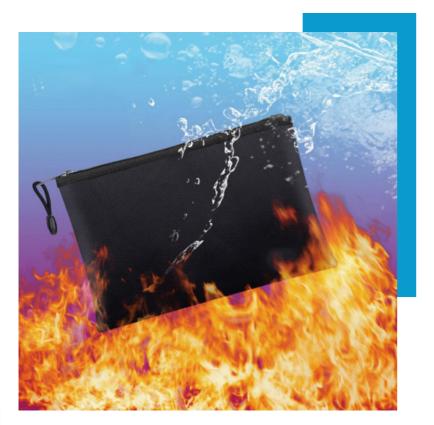

# WB032

Material: Liquid Silicone Fiberglass Cloth+Aluminum Film Size: 38\*28cm,29\*21cm Color: Black Support Customization: Logo, Color Feature: Easy to carry,Durable Material,Wide Application, Deep Waterproof,Fireproof up to 2000°F

#### **WB033**

Material: Liquid Silicone Fiberglass Cloth+Aluminum Film Size: 38\*20cm Color: Red Support Customization: Logo, Color Feature: Easy to carry,Durable Material,Wide Application, Deep Waterproof,Fireproof up to 1000°F

Material: Liquid Silicone Fiberglass Cloth+Aluminum Film Size: 38\*28cm,25.4\*20cm,20\*12.7cm Color: Black Support Customization: Logo,Color,Size Feature: Easy to carry,Durable Material,Wide Application, Deep Waterproof,Fireproof up to 2000°F