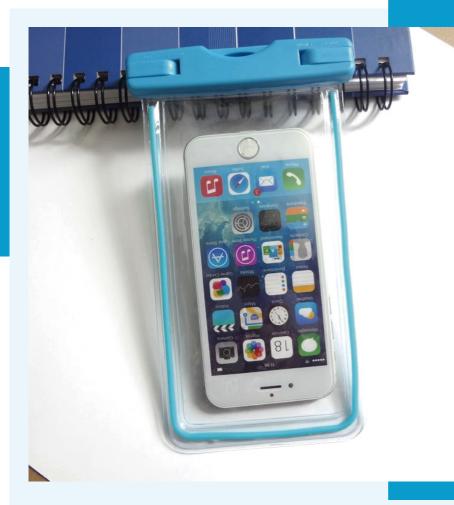

#### WP005

Material: PVC+ABS Size: 22\*15cm Color: 18 Colors available,Customized Feature: Sensitive touch screen, Deep waterproof, Easy to carry

#### **WP006**

Material: Nylon Color: Blue,Black,Orange Capacity: Fit any phone up to 6.5" Diagonal Feature: Sensitive touch screen, Deep waterproof, Easy to carry, Lanyard