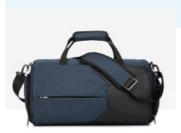

Material: PVC Color: Black, Grey, Blue, Orange, Yellow, Greenish Blue Capacity: 40L/60L/80L Feature: Deep waterproof, Easy to carry,Durable Material, Wide Application, Multifunctional

Material: 500D PVC Color: Black, Blue Capacity: 25L Size: 56\*60\*24cm Feature: Deep waterproof, Easy to carry,Durable Material, Wide Application, Multifunctional