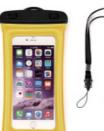

#### **WP006**

Material: Nylon Color: Blue,Black,Orange Capacity: Fit any phone up to 6.5" Diagonal Feature: Sensitive touch screen, Deep waterproof, Easy to carry, Lanyard