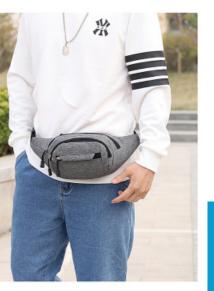

Material: Polyester Color: 25 Colors available,Customized Size: 19\*15\*9cm Suitable waist: 20" - 50" Feature: Deep waterproof, Easy to carry,Durable Material, Wide Application, Multifunctional