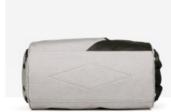

Material: PVC Color: Black, Grey, Blue, Orange, Yellow, Greenish Blue Capacity: 40L/60L/80L Feature: Deep waterproof, Easy to carry,Durable Material, Wide Application, Multifunctional

Material: 500D PVC Color: Black, Blue Capacity: 25L Size: 56\*60\*24cm Feature: Deep waterproof, Easy to carry,Durable Material, Wide Application, Multifunctional