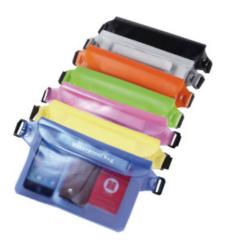

#### WP005

Material: PVC+ABS Size: 22\*15cm Color: 18 Colors available,Customized Feature: Sensitive touch screen, Deep waterproof, Easy to carry