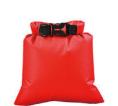

#### **WB002**

Material: Nylon Color: Orange Capacity: 5L Feature: Deep waterproof, Easy to carry,Durable Material,Wide Application