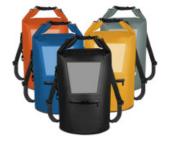

#### **WB008**

Material: 500D PVC Color: 11 Colors available,Customized Capacity: 5L/10L/20L/30L/40L Feature: Deep waterproof, Easy to carry,Durable Material, Wide Application, Multifunctional, Visible