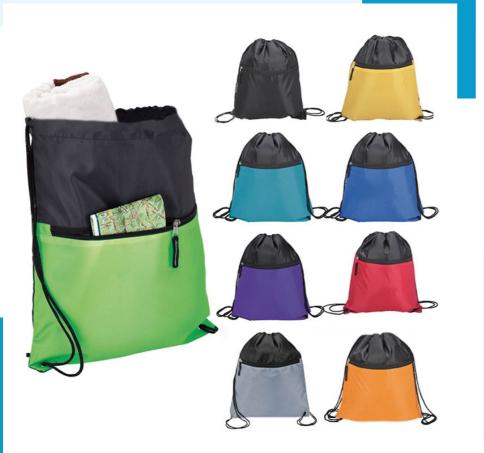

#### **WB029**

Material: Nylon

Color: 16 Pattern Choices, Customizable

Size: 34\*39\*2cm

Feature: Breathable,Lightweight,Waterproof,Easy to carry, Durable Material,Wide Application •

## WB030

Material: Nylon Color: 38 Pattern Choices, Customizable Size: 45.5\*35\*2.5cm Feature: Breathable,Lightweight,Waterproof,Easy to carry, Durable Material,Wide Application