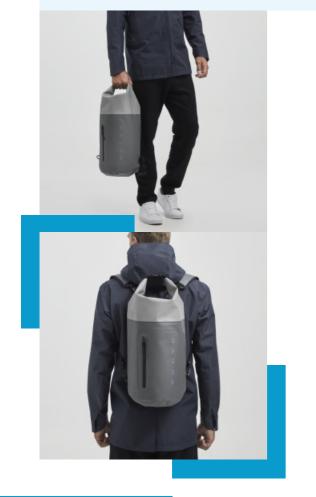

## WD001

Material: Nylon

Color: Gray

Capacity: 40L

Size: 70\*60cm

Feature: Deep waterproof, Easy to carry, Durable Material, Wide Application