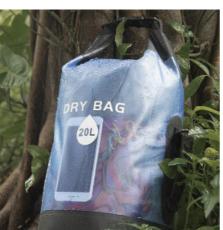

#### Material: 500D PVC

Color: Yellow, Rose, Blue, Black, Orange, Green, Gray, Camouflage Capacity: 5L,10L,15L,20L,25L,30L Size: 23.5\*43cm,28\*53cm,32\*59cm,39\*56cm,39\*63cm,39\*73cm Feature: Deep waterproof, Easy to carry, Durable Material, Wide Application