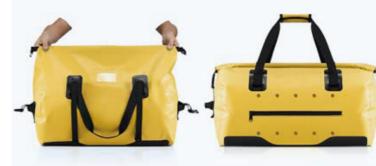

Material: 500D PVC Color: 12 Colors available,Customized Capacity: 2L/3L/5L/7L/10L/15L/20/25L/30L/40L/50L/60L/80L/100L Feature: Deep waterproof, Easy to carry,Durable Material, Wide Application

#### **WB005**

Material: 500D PVC Color: Blue,Black Capacity: 10L,20L Size: 18\*53cm,25\*57cm Feature: Deep waterproof, Easy to carry,Durable Material, Wide Application

•

Material: 500D PVC

Color: 12 Colors available,Customized Capacity: 2L/3L/5L/7L/10L/15L/20/25L/30L/40L/50L/60L/80L/100L Feature: Deep waterproof, Easy to carry,Durable Material, Wide Application