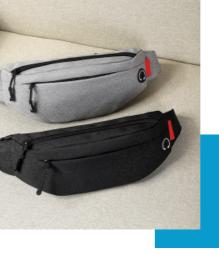

Material: Polyester Color: 25 Colors available,Customized Size: 19\*15\*9cm Suitable waist: 20" - 50" Feature: Deep waterproof, Easy to carry,Durable Material, Wide Application, Multifunctional