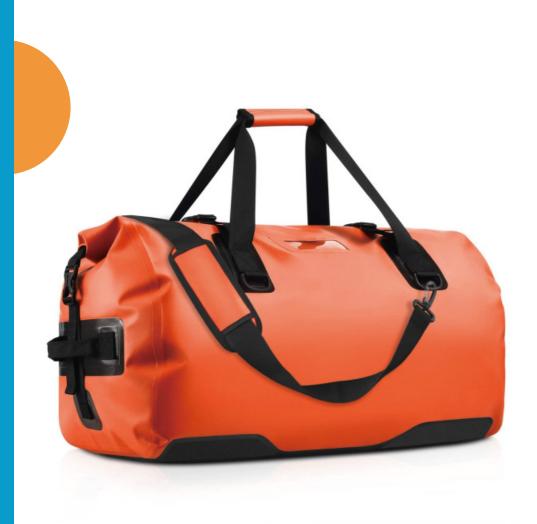

Material: PVC Color: Black, Grey, Blue, Orange, Yellow, Greenish Blue Capacity: 40L/60L/80L Feature: Deep waterproof, Easy to carry,Durable Material, Wide Application, Multifunctional

Material: 500D PVC Color: Black, Blue Capacity: 25L Size: 56\*60\*24cm Feature: Deep waterproof, Easy to carry,Durable Material, Wide Application, Multifunctional