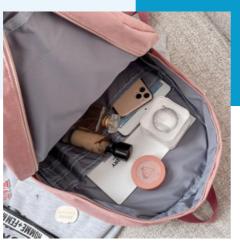

#### **WB001**

Material: Nylon Color: Gray Capacity: 20L

Feature: Deep waterproof, Easy to carry, Durable Material, Wide Application