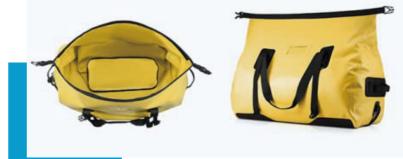

#### Material: 500D PVC

Color: Yellow, Rose, Blue, Black, Orange, Green, Gray, Camouflage Capacity: 5L,10L,15L,20L,25L,30L Size: 23.5\*43cm,28\*53cm,32\*59cm,39\*56cm,39\*63cm,39\*73cm Feature: Deep waterproof, Easy to carry, Durable Material, Wide Application