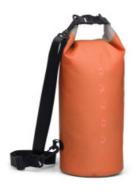

#### **WB002**

Material: Nylon Color: Orange Capacity: 5L Feature: Deep waterproof, Easy to carry,Durable Material,Wide Application