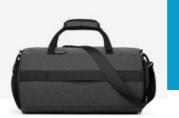

Material: PVC Color: Black, Grey, Blue, Orange, Yellow, Greenish Blue Capacity: 40L/60L/80L Feature: Deep waterproof, Easy to carry,Durable Material, Wide Application, Multifunctional

Material: 500D PVC Color: Black, Blue Capacity: 25L Size: 56\*60\*24cm Feature: Deep waterproof, Easy to carry,Durable Material, Wide Application, Multifunctional