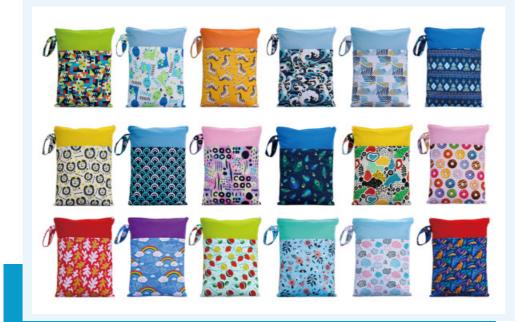

#### WB036

Material: Knitted Flat Cloth +PUL Size: 30\*40cm Color: 15 Patterns to Choose From Feature: Easy to carry,Durable Material,Wide Application, Deep waterproof

Material: Knitted Flat Cloth +PUL Size: 20\*25cm Color: 40 Patterns to Choose From Feature: Easy to carry,Durable Material,Wide Application, Deep waterproof

## WB038

Material: Knitted Flat Cloth +PUL Size: 30.5\*35cm,18\*20cm,14\*18cm,28\*30.5cm Color: 28 Patterns to Choose From Feature: Easy to carry,Durable Material,Wide Application, Deep waterproof