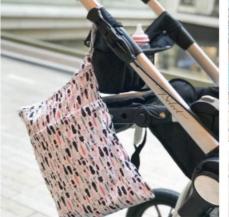

Material: Nylon+Polyester Color: Black,Blue,Rose Red,Orange,Dark Blue,Red,Green,Grey Size: 35\*44cm / 42\*49cm Capacity: 20L Feature: Breathable,Lightweight,Waterproof,Easy to carry, Durable Material,Wide Application

#### WB025

Material: 600D Polyester Color: 12 Colors available Size: 35\*40cm Feature: Breathable,Lightweight,Waterproof,Easy to carry, Durable Material,Wide Application

Material: 210D Nylon+Polyester Color: Black,Blue,Grey,Yellow,Orange,Purple,Red,Green Size: 34\*38cm