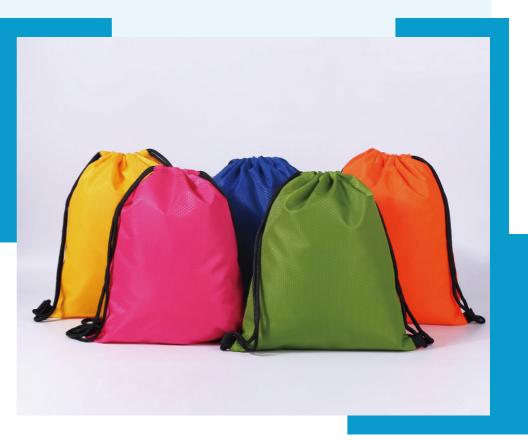

#### WB027

Material: RPET Color: 3 Pattern Choices, Customizable Size: 34\*42cm Feature: Breathable,Lightweight,Waterproof,Easy to carry, Durable Material,Wide Application

### **WB028**

Material: RPET/Ployester/210T/210D/Oxford/Nylon Color: 3 Pattern Choices, Customizable Size: 34\*42cm Feature: Breathable,Lightweight,Waterproof,Easy to carry, Durable Material,Wide Application