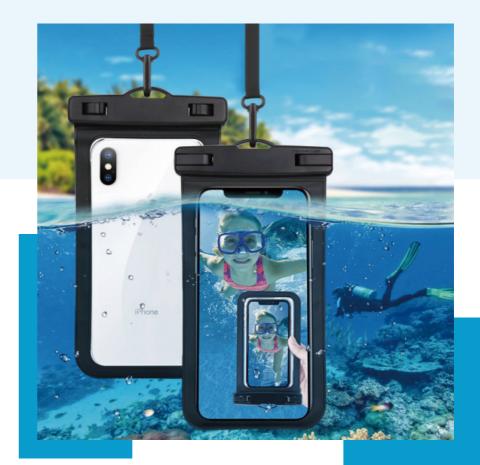

#### WP003

Material: PVC+ABS Color: Green, Blue, Orange, Yellow, Red Capacity: Fit any phone up to 5.7" Diagonal Feature: Sensitive touch screen, Deep waterproof, Easy to carry

#### WP004

Material: PVC+ABS Color: Green, Blue, Orange, Yellow, Red Capacity: Fit any phone up to 6.5" Diagonal Size: 21.5\*11cm Feature: Sensitive touch screen, Deep waterproof, Easy to carry