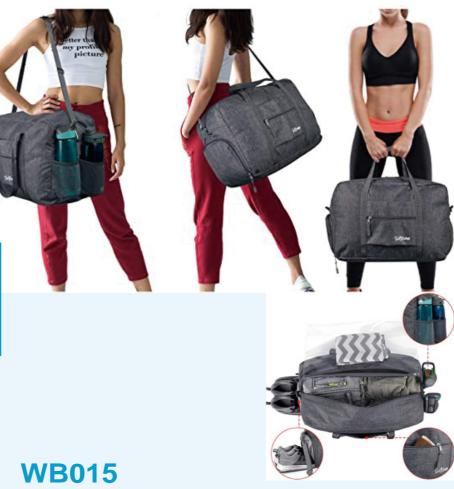

#### WB025

Material: 600D Polyester Color: 12 Colors available Size: 35\*40cm Feature: Breathable,Lightweight,Waterproof,Easy to carry, Durable Material,Wide Application

Material: 210D Nylon+Polyester Color: Black,Blue,Grey,Yellow,Orange,Purple,Red,Green Size: 34\*38cm