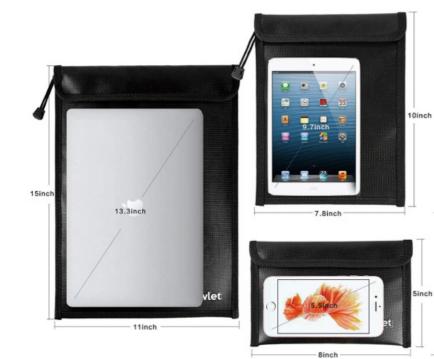

# WB032

Material: Liquid Silicone Fiberglass Cloth+Aluminum Film Size: 38\*28cm,29\*21cm Color: Black Support Customization: Logo, Color Feature: Easy to carry,Durable Material,Wide Application, Deep Waterproof,Fireproof up to 2000°F

#### **WB033**

Material: Liquid Silicone Fiberglass Cloth+Aluminum Film Size: 38\*20cm Color: Red Support Customization: Logo, Color Feature: Easy to carry,Durable Material,Wide Application, Deep Waterproof,Fireproof up to 1000°F

Material: Liquid Silicone Fiberglass Cloth+Aluminum Film Size: 38\*28cm,25.4\*20cm,20\*12.7cm Color: Black Support Customization: Logo,Color,Size Feature: Easy to carry,Durable Material,Wide Application, Deep Waterproof,Fireproof up to 2000°F