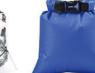

#### **WB005**

Material: 500D PVC Color: Blue,Black Capacity: 10L,20L Size: 18\*53cm,25\*57cm Feature: Deep waterproof, Easy to carry,Durable Material, Wide Application

•

Material: 500D PVC

Color: 12 Colors available,Customized Capacity: 2L/3L/5L/7L/10L/15L/20/25L/30L/40L/50L/60L/80L/100L Feature: Deep waterproof, Easy to carry,Durable Material, Wide Application