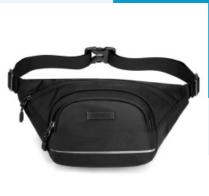

Material: Polyester Color: 25 Colors available,Customized Size: 19\*15\*9cm Suitable waist: 20" - 50" Feature: Deep waterproof, Easy to carry,Durable Material, Wide Application, Multifunctional