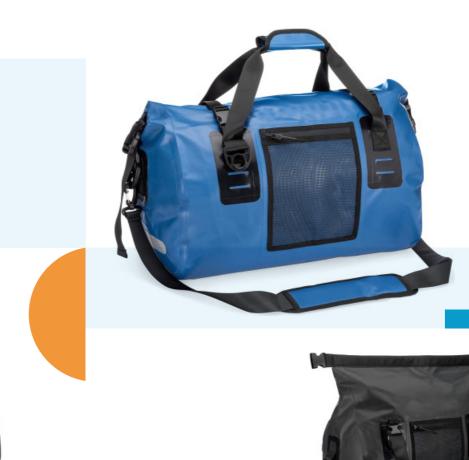

#### **WB002**

Material: Nylon Color: Orange Capacity: 5L Feature: Deep waterproof, Easy to carry,Durable Material,Wide Application

#### Material: 500D PVC

Color: Yellow, Rose, Blue, Black, Orange, Green, Gray, Camouflage Capacity: 5L,10L,15L,20L,25L,30L Size: 23.5\*43cm,28\*53cm,32\*59cm,39\*56cm,39\*63cm,39\*73cm Feature: Deep waterproof, Easy to carry, Durable Material, Wide Application