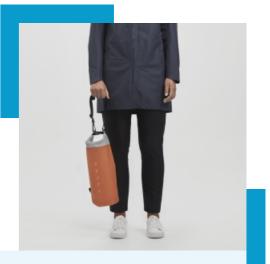

#### **WB005**

Material: 500D PVC Color: Blue,Black Capacity: 10L,20L Size: 18\*53cm,25\*57cm Feature: Deep waterproof, Easy to carry,Durable Material, Wide Application

•

Material: 500D PVC

Color: 12 Colors available,Customized Capacity: 2L/3L/5L/7L/10L/15L/20/25L/30L/40L/50L/60L/80L/100L Feature: Deep waterproof, Easy to carry,Durable Material, Wide Application