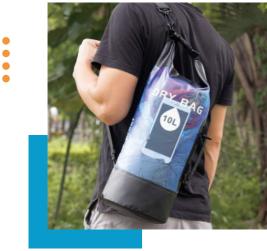

#### Material: 500D PVC

Color: Yellow, Rose, Blue, Black, Orange, Green, Gray, Camouflage Capacity: 5L,10L,15L,20L,25L,30L Size: 23.5\*43cm,28\*53cm,32\*59cm,39\*56cm,39\*63cm,39\*73cm Feature: Deep waterproof, Easy to carry, Durable Material, Wide Application